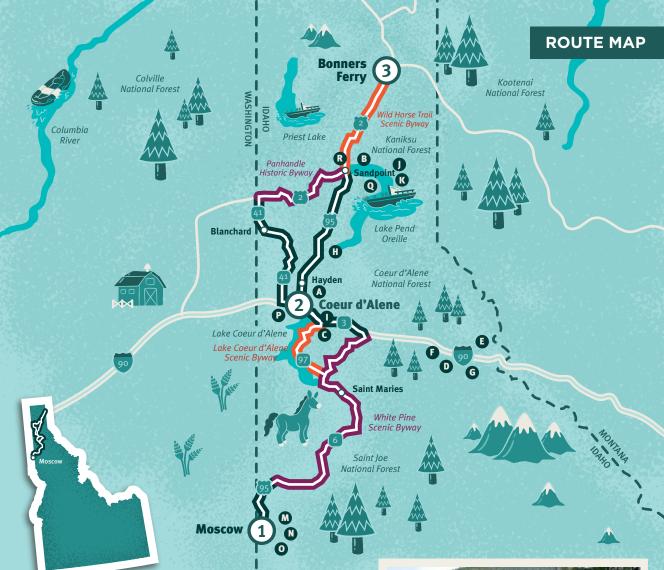

### Moscow to Coeur d'Alene

DAY ONE

Total Drive Time: 2 Hour 25 Minutes
Total Mileage: 119.10

### Scenic Byways:

+ White Pine Scenic Byway

# Coeur d'Alene to Bonners Ferry

**DAY TWO** 

Total Drive Time: 2 Hour 15 Minutes
Total Mileage: 105

### Scenic Byways:

- + Panhandle Historic Byway
- + Wild Horse Trail Scenic Byway

## **Bonners Ferry to Moscow**

**DAY THREE** 

Total Drive Time: 4 Hours 8 Minutes
Total Mileage: 195

### Scenic Byways:

- + Wild Horse Trail Scenic Byway
- + Lake Coeur d'Alene Scenic Byway

### THINGS TO EXPLORE

- A Coeur d'Alene Resort
- **B** Schweitzer Mountain Resort
- c Coeur d'Alene Casino & Resort Hotel
- Trail of the Coeur d'Alenes
- **E** Historic Town of Wallace
- **F** Cataldo Mission
- **G** Route of the Hiawatha
- H Silverwood Theme Park

### **WINERIES**

- Oceur d'Alene Cellars, Coeur d'Alene
- Pend Oreille Winery, Sandpoint
- K Small House Winery, Sandpoint

### **CRAFT BREWERIES**

- M Moscow Brewing Company, *Moscow*
- N Hunga Dunga Brewing, *Moscow*
- Rants & Raves Brewing, Moscow
- P Paragon Brewing, Coeur d'Alene
- MickDuff's Brewing Company, Sandpoint
- R Laughing Dog Brewery, Sandpoint